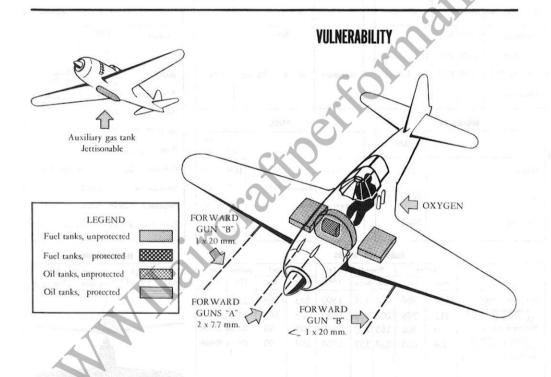

### ARMAMENT

|               | No. | Size                                                                                                                                                                                                                                                                                                                                                                                                                                                                                                                                                                                                                                                                                                                                                                                                                                                                                                                                                                                                                                                                                                                                                                                                                                                                                                                                                                                                                                                                                                                                                                                                                                                                                                                                                                                                                                                                                                                                                                                                                                                                                                                           | Rds. Gun.  | Type           |      | No.   | Size   | Rds. Gun  | Type |
|---------------|-----|--------------------------------------------------------------------------------------------------------------------------------------------------------------------------------------------------------------------------------------------------------------------------------------------------------------------------------------------------------------------------------------------------------------------------------------------------------------------------------------------------------------------------------------------------------------------------------------------------------------------------------------------------------------------------------------------------------------------------------------------------------------------------------------------------------------------------------------------------------------------------------------------------------------------------------------------------------------------------------------------------------------------------------------------------------------------------------------------------------------------------------------------------------------------------------------------------------------------------------------------------------------------------------------------------------------------------------------------------------------------------------------------------------------------------------------------------------------------------------------------------------------------------------------------------------------------------------------------------------------------------------------------------------------------------------------------------------------------------------------------------------------------------------------------------------------------------------------------------------------------------------------------------------------------------------------------------------------------------------------------------------------------------------------------------------------------------------------------------------------------------------|------------|----------------|------|-------|--------|-----------|------|
| Forward       | 4   | 20 mm                                                                                                                                                                                                                                                                                                                                                                                                                                                                                                                                                                                                                                                                                                                                                                                                                                                                                                                                                                                                                                                                                                                                                                                                                                                                                                                                                                                                                                                                                                                                                                                                                                                                                                                                                                                                                                                                                                                                                                                                                                                                                                                          | 100        | Fixed          | Tail |       | es/ 31 | Jany Jos  | 915  |
| or<br>Top and |     | 7.7mm<br>20 mm                                                                                                                                                                                                                                                                                                                                                                                                                                                                                                                                                                                                                                                                                                                                                                                                                                                                                                                                                                                                                                                                                                                                                                                                                                                                                                                                                                                                                                                                                                                                                                                                                                                                                                                                                                                                                                                                                                                                                                                                                                                                                                                 | 550<br>100 | Fixed<br>Fixed | Wing | es to |        | Target a  |      |
| Side          |     |                                                                                                                                                                                                                                                                                                                                                                                                                                                                                                                                                                                                                                                                                                                                                                                                                                                                                                                                                                                                                                                                                                                                                                                                                                                                                                                                                                                                                                                                                                                                                                                                                                                                                                                                                                                                                                                                                                                                                                                                                                                                                                                                |            |                |      |       | .bsc.i |           |      |
| Bottom        | -   | i de la composición dela composición de la composición de la composición de la composición dela composición de la composición dela composición dela composición de la composición dela composición de la composición dela c | 12000      |                | 200  | 100   | in cts | passon le |      |

TACTICAL DATA

JACK is more powerful and heavily armed than previous Japanese fighters. Probably less maneuverable than ZEKE but superior in diving and climbing at high speeds.

No armor or fuel protection have been indicated.