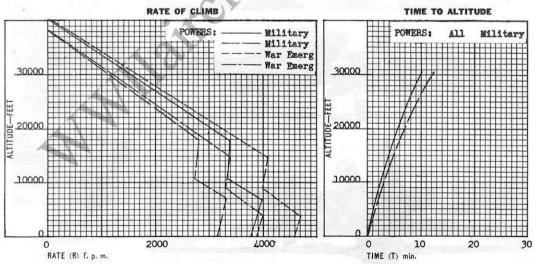

## CLIMB-CEILING

| @ 7080 lbs.       | Feet | Min. |
|-------------------|------|------|
| Rate @ S. L.      | 4600 | 1    |
| Rate @ 14,800 ft. | 4080 | 1    |
| Time to 10,0001   |      | 2.6  |
| Time to 2010001   |      | 5.6  |

WEIGHTS

| No. | Size   | Total Lbs |
|-----|--------|-----------|
| No  | ne     | 2         |
| 2 x | 35 kg. | 154       |
|     | No     | None      |

|            | Н. Р.        | Altitude        |
|------------|--------------|-----------------|
| Take-off   | 1870         | S.L.            |
| Normal     | 1370         | 9,8501          |
| Military   | 1580<br>1560 | S.L.<br>17,900' |
| War Emerg. | 1940         | 4,4001          |