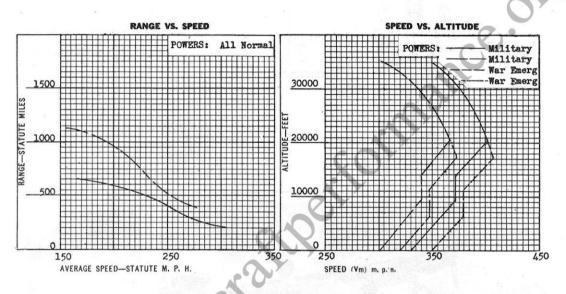

## SPEED

## ENGINES

| @ 7080 lbs.  | Mph. | Knts. | Altitude  |
|--------------|------|-------|-----------|
| Maximum      | 350  | 304   | @ S. L.   |
| Maximum      | 407  | 355   | @ 17,400' |
| Cruising 75% | 228  | 197   | 1,500'    |
| Economical   |      |       |           |

## RAMBE AND RADIUS

|                                | Miles |       | Speed |       | Alt. | Fuel gal. |      | Bombs | Cargo |
|--------------------------------|-------|-------|-------|-------|------|-----------|------|-------|-------|
|                                | stat. | naut. | mph.  | Knts. | feet | U.S.      | Imp. | lbs.  | Ibs.  |
| Maximum range                  | 1127  | 968   | 156   | 135   | 1500 | 223       | 185  | 154   | None  |
| (maximum fuel)<br>At 75% Vmax. | 912   | 795   | 208   | 180   | 1500 | 223       | 185  | 154   | None  |
| Maximum range                  | 650   | 564   | 165   | 143   | 1500 | 109       | 90   | None  | None  |
| (normal fuel)<br>At 75% Vmax.  | 508   | 440   | 228   | 197   | 1500 | 109       | 90   | None  | None  |
| Radius ( )                     |       |       |       |       |      |           |      |       |       |
| Radius ( )                     |       |       |       |       |      |           |      |       |       |

Wing fuel tanks are not used under Gross Load. A jettisonable belly tank and 2 x 35 kg external bombs are allowed for under "Maximum Range".

RESTRICTED

DATE December 1944