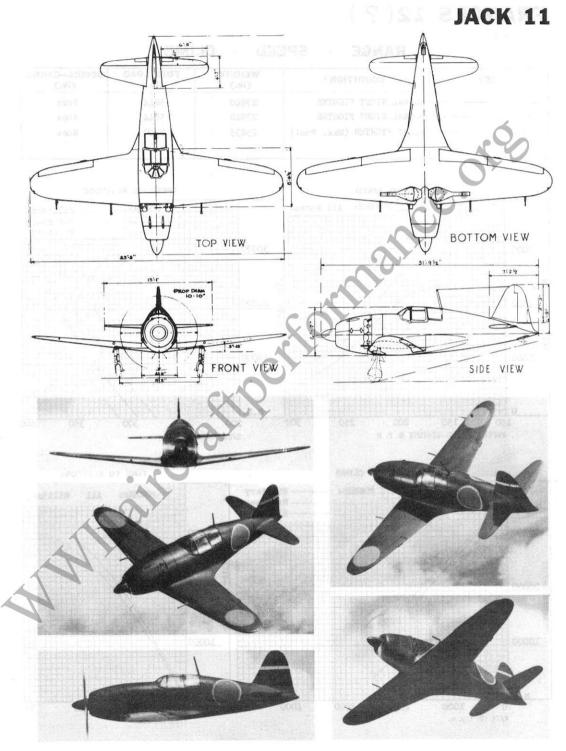

## DIMENSIONS

Span 35.4! Length 31.8! Height 12.9! Wing area 216 sq. ft.

## GENERAL DATA

JACK is cleanly designed. The fact that it has a short range and high rate of climb indicates that it will be used as an interceptor fighter. It can carry a small bomb under each wing which will probably be employed for air to air attack against bomber formations.